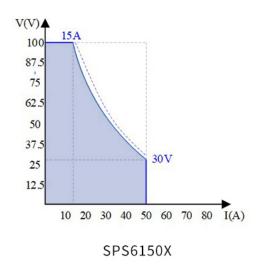

## **Wide Output Range**

Unlike traditional power supplies with a fixed rectangular output range, the SPS6000X Series offers a broader and more flexible combination of voltage and current settings. This enhances power supply utilization and makes the series suitable for a wide range of test scenarios, including new energy systems, industrial automation, power supplies, automotive electronics, LED lighting, laboratories, and more.

**Total Rated Output Power 1500W** 