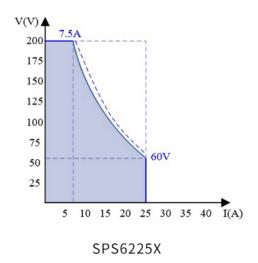

## **Wide Output Range**

Unlike traditional power supplies with a fixed rectangular output range, the SPS6000X Series offers a broader and more flexible combination of voltage and current settings. This enhances power supply utilization and makes the series suitable for a wide range of test scenarios, including new energy systems, industrial automation, power supplies, automotive electronics, LED lighting, laboratories, and more.

**Total Rated Output Power 1500W** 