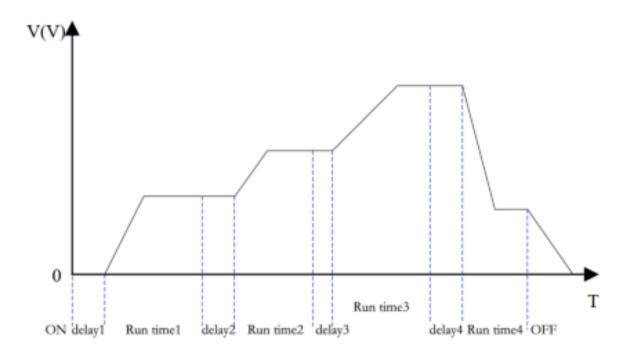

## **Adjustable Output Slope**

The SPS6000X Series allows users to customize the voltage and current rise and fall slopes. This feature enables precise testing of a device under test (DUT) during voltage and current transitions, reducing the risk of damage from inrush currents. This capability is particularly useful for testing components like capacitors that absorb strong currents.

## **List Function for Complex Test**

The SPS6000X Series features an intuitive List function that enables users to program complex test sequences by defining step settings, durations, and slopes. It supports up to 50-step sequence editing directly on the device and allows importing List files via USB for advanced multi-step operations.