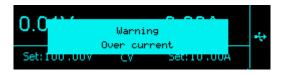

#### **Comprehensive Protection Features**

The series is equipped with multiple protection mechanisms, including over-current protection (OCP), overvoltage protection (OVP), over-temperature protection (OTP), and over-power protection (OPP). In OPP mode, the system limits maximum output power to approximately 102% of the rated value, ensuring safe and reliable operation.