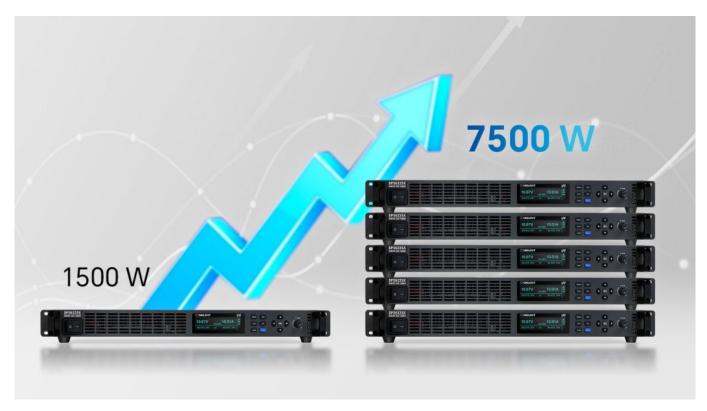

# **Flexible Capacity Expansion**

The SPS6000X series supports the parallel connection of a single machine with the same model, up to 5 machines can be connected in parallel, and the output power is extended to 7500W. It is a test instrument with high power density and high flexibility, which is widely used in the design and manufacturing fields of DC power supply components, battery industry, component electronics industry.