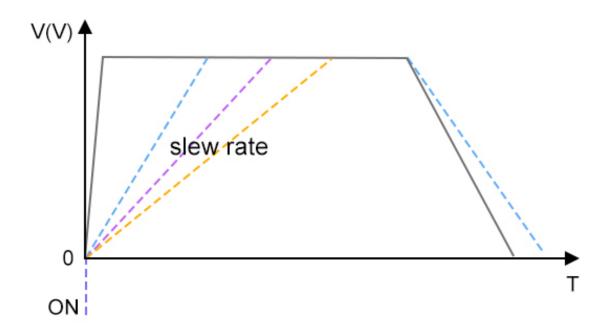

## **Adjustable Output Slope**

The SPS6000X Series allows users to customize the voltage and current rise and fall slopes. This feature enables precise testing of a device under test (DUT) during voltage and current transitions, reducing the risk of damage from inrush currents. This capability is particularly useful for testing components like capacitors that absorb strong currents.