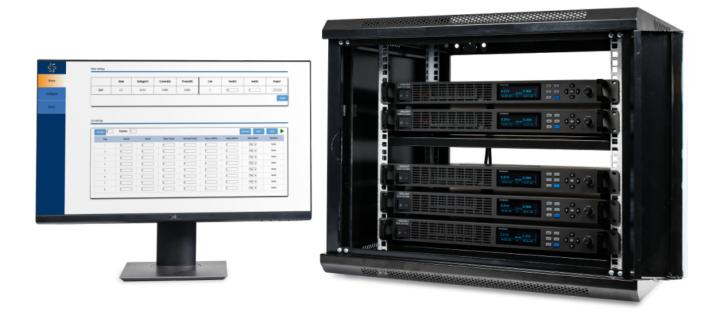

# **Flexible Capacity Expansion**

The SPS6000X series supports the parallel connection of a single machine with the same model, up to 5 machines can be connected in parallel, and the output power is extended to 7500W. It is a test instrument with high power density and high flexibility, which is widely used in the design and manufacturing fields of DC power supply components, battery industry, component electronics industry.

#### **Remote Control**

The SPS6000X Series comes standard with USB and LAN communication interfaces, with an optional USB-GPIB module. Its built-in web server enables remote control and monitoring via a web browser, eliminating the need for complex driver installation or additional software. Users can also save files to internal or external memory for convenient access.