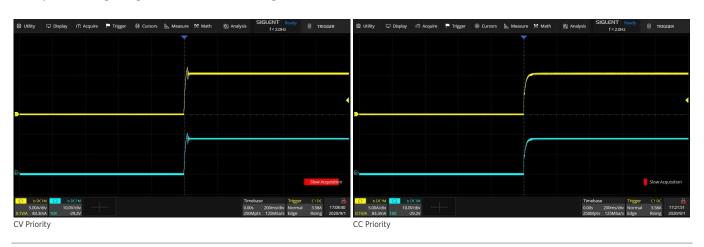

## **CV/CC Priority Mode**

The SPS6000X series support both constant voltage (CV) and constant current (CC) priority output modes. In CC priority mode, the output operates in constant current mode first, minimizing the risk of inrush current and voltage overshoot. In CV priority mode, the output voltage quickly stabilizes at the set value. For LED testing, CV mode ensures the output voltage rises smoothly to the forward conduction voltage (Vf), preventing surge currents and voltage overshoots.